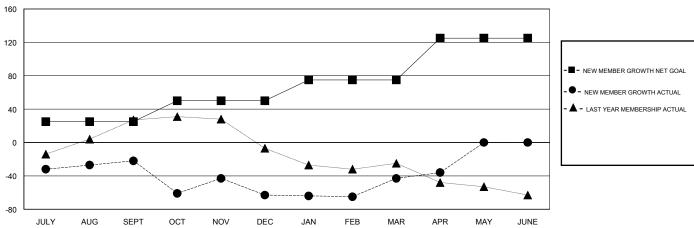

## GOALS AND ACTUAL MEMBERS CUMULATIVE

| DROPPED CLUBS: 1  DROPPED MEMBERS |     | 32 CLUBS OF 52 ADDED 1 OR MORE NEW MEMBERS | GENDER DISTRI<br>MALE<br>FEMALE | 400 (40 070) |     |
|-----------------------------------|-----|--------------------------------------------|---------------------------------|--------------|-----|
| DECEASED                          | 7   | CLICK HERE FOR CLIMILIATIVE                | TOTAL FAMILY UNIT MEMBERS       |              | 218 |
| CLUB CANCELLED                    | 13  | CLICK HERE FOR CUMULATIVE  MEMBERSHIP DATA | FAMILY MEMBERS PAYING HALF      |              | 115 |
| OTHER                             | 190 |                                            |                                 |              | 115 |
| TOTAL                             | 210 |                                            | 5525                            |              |     |

## MONTHLY MEMBERSHIP PROGRESS REPORT

District 412

Results as of: 4/30/2017

| Clubs         |               |           |               | Members               |                                                                |                                                              |                                                    |  |
|---------------|---------------|-----------|---------------|-----------------------|----------------------------------------------------------------|--------------------------------------------------------------|----------------------------------------------------|--|
|               | RESULTS FOR   | 2016-2017 |               | RESULTS FOR 2016-2017 |                                                                |                                                              |                                                    |  |
| QUARTER       | NEW CLUB GOAL | NEW CLUBS | DROPPED CLUBS | QUARTER               | NEW MEMBER GROWTH<br>NET GOAL (not reinstated<br>or transfers) | NEW MEMBER<br>GROWTH ACTUAL (not<br>reinstated or transfers) | DROPPED<br>MEMBERS ACTUAL<br>(including transfers) |  |
| JULY/AUG/SEPT | 1             | 0         | 0             | JULY/AUG/SEPT         | 25                                                             | 47                                                           | 69                                                 |  |
| OCT/NOV/DEC   | 1             | 1         | 1             | OCT/NOV/DEC           | 25                                                             | 46                                                           | 87                                                 |  |
| JAN/FEB/MAR   | 1             | 0         | 0             | JAN/FEB/MAR           | 25                                                             | 60                                                           | 40                                                 |  |
| APR/MAY/JUNE  | 2             | 0         | 0             | APR/MAY/JUNE          | 50                                                             | 21                                                           | 14                                                 |  |