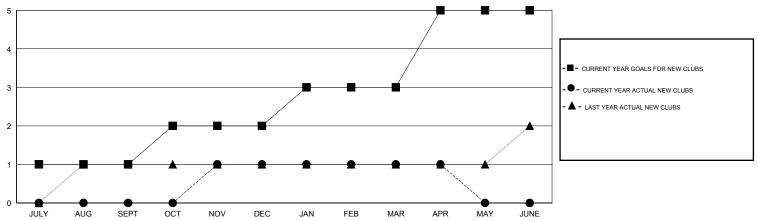

## GOALS AND ACTUAL NEW CLUBS CUMULATIVE

## MONTHLY MEMBERSHIP PROGRESS REPORT

District 412

Results as of: 4/30/2017

| Clubs         |               |           |               | Members               |                                                                |                                                              |                                                    |  |
|---------------|---------------|-----------|---------------|-----------------------|----------------------------------------------------------------|--------------------------------------------------------------|----------------------------------------------------|--|
|               | RESULTS FOR   | 2016-2017 |               | RESULTS FOR 2016-2017 |                                                                |                                                              |                                                    |  |
| QUARTER       | NEW CLUB GOAL | NEW CLUBS | DROPPED CLUBS | QUARTER               | NEW MEMBER GROWTH<br>NET GOAL (not reinstated<br>or transfers) | NEW MEMBER<br>GROWTH ACTUAL (not<br>reinstated or transfers) | DROPPED<br>MEMBERS ACTUAL<br>(including transfers) |  |
| JULY/AUG/SEPT | 1             | 0         | 0             | JULY/AUG/SEPT         | 25                                                             | 47                                                           | 69                                                 |  |
| OCT/NOV/DEC   | 1             | 1         | 1             | OCT/NOV/DEC           | 25                                                             | 46                                                           | 87                                                 |  |
| JAN/FEB/MAR   | 1             | 0         | 0             | JAN/FEB/MAR           | 25                                                             | 60                                                           | 40                                                 |  |
| APR/MAY/JUNE  | 2             | 0         | 0             | APR/MAY/JUNE          | 50                                                             | 21                                                           | 14                                                 |  |